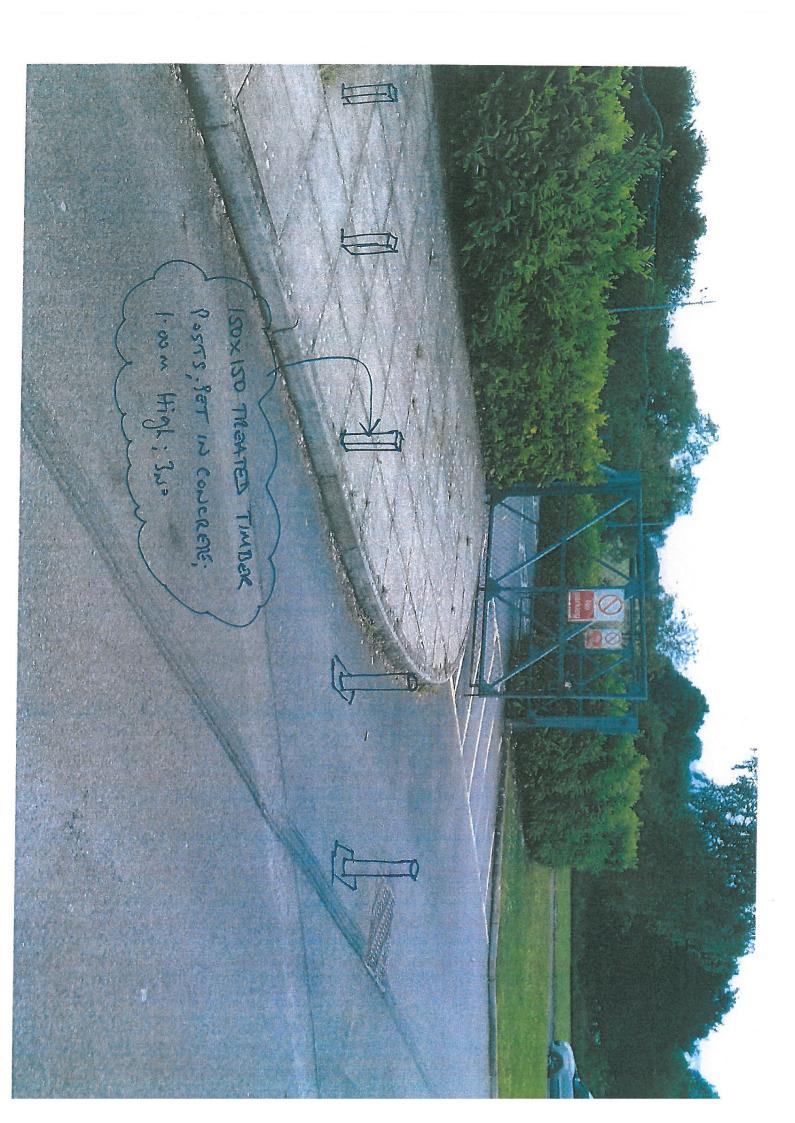

#### Quote to:

c/o Pete Lanfear

| Description                                                                                                                                                                                                                                                                                                                                                                                                                                                                                                                                                                                                                  | Qty | Unit Price | Subtotal     |
|------------------------------------------------------------------------------------------------------------------------------------------------------------------------------------------------------------------------------------------------------------------------------------------------------------------------------------------------------------------------------------------------------------------------------------------------------------------------------------------------------------------------------------------------------------------------------------------------------------------------------|-----|------------|--------------|
| To install wooden bollards into pathways to entrance to the<br>car park. To install hinged parking posts into the tarmac<br>areas at the entrance to the car park and also at the rear of<br>the building. To remove the complete run of fencing at the<br>rear of the car park on the right hand side of the first carpark<br>and replace with new fencing and a pair of gates. Edging<br>kerbs to be remove, ground to be levelled out and new<br>tarmac put down. To also remark the parking bays around<br>where the new gates are going. These gates to be put into<br>the level area before the slope into the pitches | 1   | 8646       | 8646.00      |
| Please note that I am not VAT registered                                                                                                                                                                                                                                                                                                                                                                                                                                                                                                                                                                                     |     | Total:     | £ 8,646.00 . |

# Quote

DATE : Quote#

01/07/2015 SGCC0738

| DESCRIPTION                                                                                                                                                                                                                                                                                                                          |                            | AMOUNT    |
|--------------------------------------------------------------------------------------------------------------------------------------------------------------------------------------------------------------------------------------------------------------------------------------------------------------------------------------|----------------------------|-----------|
| Remove shrubs and old fencing at rear of car park, replace with new an<br>install double gate (green metal fencing)<br>Fit car park entrance bollards (wooden) and hinged posts at entrance an<br>at rear of building<br>Remove curb stones and lay new tarmac<br>re mark parking bays<br>Site to be made tidy after works completed | nd                         | £1,357.42 |
|                                                                                                                                                                                                                                                                                                                                      | Subtotal<br>Other<br>TOTAL | £1,357.42 |